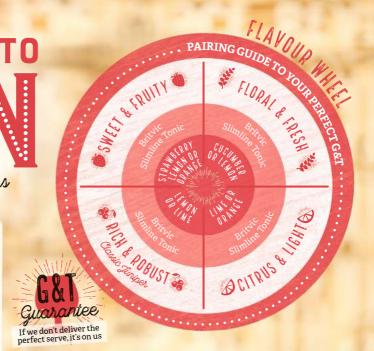

#### GORDON'S

RICH & ROBUST
A distinctively refreshing taste,

A distinctively refreshing taste, expertly made from a unique blend of botanicals, centred around hand-picked juniper berries.

Garnished with lime.

#### GORDON'S PINK

SWEET & FRUITY

Refreshing and sweet with raspberry, strawberry and redcurrant flavours. Garnished with strawberries.

#### TANQUERAY 🍇

RICH & ROBUST

Crisp and smooth, but with a hint of spice. Perfectly balanced for a captivating flavour. Garnished with lime.

#### **BOMBAY SAPPHIRE**

CITRUS & LIGHT

Distinctly fresh and lively, but lighter than a classic London dry gin with its warm, peppery finish. Garnished with lime.

#### JJ WHITLEY VIOLET 🍇

FLORAL & FRESH

A delicate taste of violet rounded off with a subtle sweetness and soft scents of juniper. Garnished with lemon.

#### WHITLEY NEILL RHUBARB & GINGER

SWEET & EDILLT

Essence of rhubarb adds a tart crisp edge to a smooth English gin base, whilst the ginger warms, adding a full-bodied finish. Garnished with orange.

#### TANQUERAY NO.10

ITRUS & LIGH

This hand-crafted small-batch gin is made using fresh citrus fruits and chamomile. Garnished with lime.

### TANQUERAY FLOR DE SEVILLA

CITRUS & LIGHT

Unique distilled gin made with Sevilla orange essences and other fine botanicals. Garnished with orange.

#### HENDRICK'S

FLORAL & FRESH

Rose petal and cucumber infused flavours for a modern, fresh and mouth-watering finish. Garnished with cucumber.

#### ADNAMS COPPER HOUSE PINK

SWEET & COULTY

A pink variation of the classic Copper House Gin, an original recipe using six botanicals alongside a helping of raspberry! It's a fun, pink twist on a great gin. Garnished with strawberries.